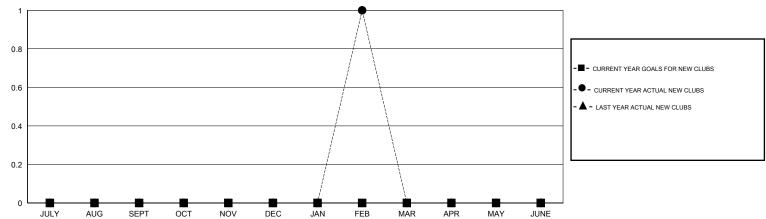

## GMT: THOMAS MATNEY LOCATION MICHIGAN GMT CA

| Clubs                 |               |           |               | Members               |                                                                |                                                              |                                                    |
|-----------------------|---------------|-----------|---------------|-----------------------|----------------------------------------------------------------|--------------------------------------------------------------|----------------------------------------------------|
| RESULTS FOR 2016-2017 |               |           |               | RESULTS FOR 2016-2017 |                                                                |                                                              |                                                    |
| QUARTER               | NEW CLUB GOAL | NEW CLUBS | DROPPED CLUBS | QUARTER               | NEW MEMBER GROWTH<br>NET GOAL (not reinstated<br>or transfers) | NEW MEMBER<br>GROWTH ACTUAL (not<br>reinstated or transfers) | DROPPED<br>MEMBERS ACTUAL<br>(including transfers) |
| JULY/AUG/SEPT         | 0             | 0         | 0             | JULY/AUG/SEPT         | -1                                                             | 25                                                           | 11                                                 |
| OCT/NOV/DEC           | 0             | 0         | 0             | OCT/NOV/DEC           | -9                                                             | 15                                                           | 26                                                 |
| JAN/FEB/MAR           | 0             | 1         | 0             | JAN/FEB/MAR           | -6                                                             | 78                                                           | 6                                                  |
| APR/MAY/JUNE          | 0             | 0         | 0             | APR/MAY/JUNE          | -18                                                            | 0                                                            | 0                                                  |

## GOALS AND ACTUAL NEW CLUBS CUMULATIVE