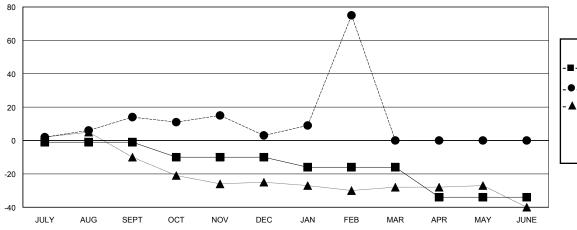

## GMT: THOMAS MATNEY LOCATION MICHIGAN GMT CA

| Clubs                 |               |           |               | Members               |                                                                |                                                              |                                                    |
|-----------------------|---------------|-----------|---------------|-----------------------|----------------------------------------------------------------|--------------------------------------------------------------|----------------------------------------------------|
| RESULTS FOR 2016-2017 |               |           |               | RESULTS FOR 2016-2017 |                                                                |                                                              |                                                    |
| QUARTER               | NEW CLUB GOAL | NEW CLUBS | DROPPED CLUBS | QUARTER               | NEW MEMBER GROWTH<br>NET GOAL (not reinstated<br>or transfers) | NEW MEMBER<br>GROWTH ACTUAL (not<br>reinstated or transfers) | DROPPED<br>MEMBERS ACTUAL<br>(including transfers) |
| JULY/AUG/SEPT         | 0             | 0         | 0             | JULY/AUG/SEPT         | -1                                                             | 25                                                           | 11                                                 |
| OCT/NOV/DEC           | 0             | 0         | 0             | OCT/NOV/DEC           | -9                                                             | 15                                                           | 26                                                 |
| JAN/FEB/MAR           | 0             | 1         | 0             | JAN/FEB/MAR           | -6                                                             | 78                                                           | 6                                                  |
| APR/MAY/JUNE          | 0             | 0         | 0             | APR/MAY/JUNE          | -18                                                            | 0                                                            | 0                                                  |

## GOALS AND ACTUAL MEMBERS CUMULATIVE

| -  | NEW MEMBER GROWTH NET GOAL |
|----|----------------------------|
| •- | NEW MEMBER GROWTH ACTUAL   |

- ▲ - LAST YEAR MEMBERSHIP ACTUAL

| DROPPED CLUBS: 0 |    |
|------------------|----|
| DROPPED MEMBERS  |    |
| DECEASED         | 11 |
| CLUB CANCELLED   | 0  |
| OTHER            | 32 |
| TOTAL            | 43 |